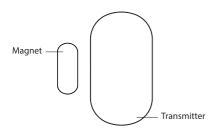

### Installation

- · Open the case and remove the battery activation strip.
- Mount the sensor on the door and the magnet on the door frame.
- Make sure the magnet is placed above that of the transmitter.
- · Mount the magnet max. 10mm away from the transmitter, and secure the transmitter and magnet with tape or screws.
- · Avoid mounting the sensor in areas with a large amount of metal or electrical wiring, such as a furnace or utility room.