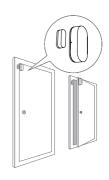

### Installation

- · Open the case and remove the battery activation strip.
- Mount the sensor on the door and the magnet on the door frame.
- Make sure the magnet is placed above that of the transmitter.
- · Mount the magnet max. 10mm away from the transmitter, and secure the transmitter and magnet with tape or screws.
- · Avoid mounting the sensor in areas with a large amount of metal or electrical wiring, such as a furnace or utility room.