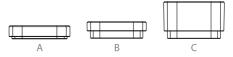

# Magnet Spacer

There are 3 sized distance holders in the package. They can be stacked to allow for different distances.

| Heights(mm) | Holder |
|-------------|--------|
| 3           | A      |
| 5           | В      |
| 14.5        | С      |
| 8           | A+B    |
| 17.5        | A+C    |
| 19.5        | B+C    |
| 22.5        | A+B+C  |